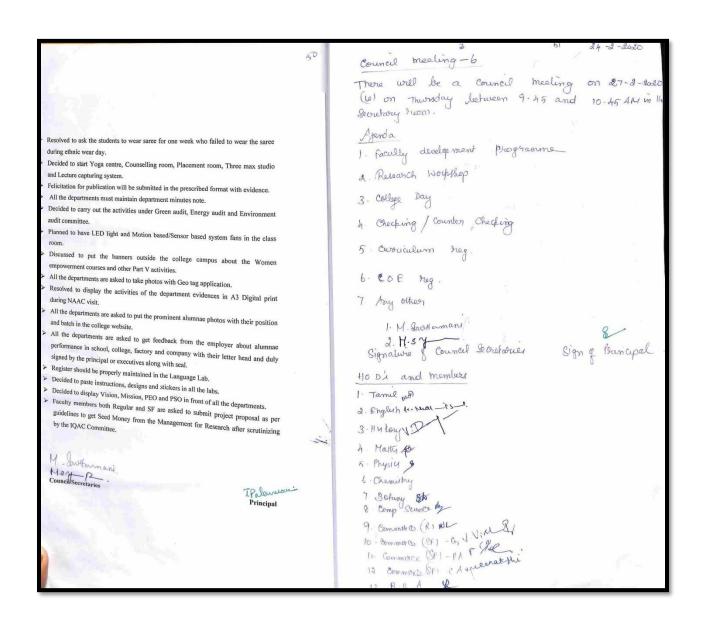

(Affiliated to Madurai Kamaraj University, Re-accredited with A Grade by NAAC, College with Potential for Excellence by UGC and Mentor Institution under UGC PARAMARSH)

Members Present 1. T. Palaner 2. 12 Huel 15.1. Minutes of the Council Meeting 3. D. Ruled a The Council Meeting was held on 12.09.2019 at 10 a.m. at the Secretary room. Points regarding 2020 syllabus revision, ICT Learning, student attendance, Proposal for projects and seminars and library were discussed. \* 2020 Syllabus Revision > New syllabus should be framed on outcome based education for both Odd and Even Semester on or before April 2020. Minimum 20% of the changes should be carried out for the programme. 8. N. Rajateelip Changes in NME & Elective papers should not be considered for this 20% changes. 9. S. Bjoutaleta One hour should be allotted for tutorial session for each course. For 4hrs course,3hrs 10. v. meenakshi for lecture and 1hr for tutorial and for 6hrs course,4hrs for lecture and 2hrs for tutorial. 11. K. J. Journist Courses on employability should be included in the programme. > Mention in the syllabus itself about field visit, internship, implant training, minor 12. B live Prize project and student project. B. Sanadia For internship it is necessary to get acceptance letter, completion certificate and Report. ❖ ICT Learning 14. M Hungelel > Decided to install smart Board in the class room. [6. 10.100Ld PDC) E-content register should be maintained and submitted to the Principal every month. 16. U.l. 4 \* Permission for leave on "On-duty" & Attendance 17. 8.8.2 + > Staff members are asked to get prior permission from the Principal through HOD atleast two days before availing leave on duty. 18. E. Ponmalar Memo will be given, if there is any default in entering students attendance in the flair. 19. For leybranus Library > Decided to increase the number of library books in the General library from 65,000 to 1.00.000 books Decided to have separate shelf for maintain rare books. 22. Myllacul > Staff members and PG students can avail plagiarism at free of cost (one time) in the library for their research paper. R. Sudle Russ 24-Resolved to pay Rs.100 for each document to check plagiarism. > Every staff members are asked to scan their ID card whenever they go to the library. 25. B. Dn. VSoThyo