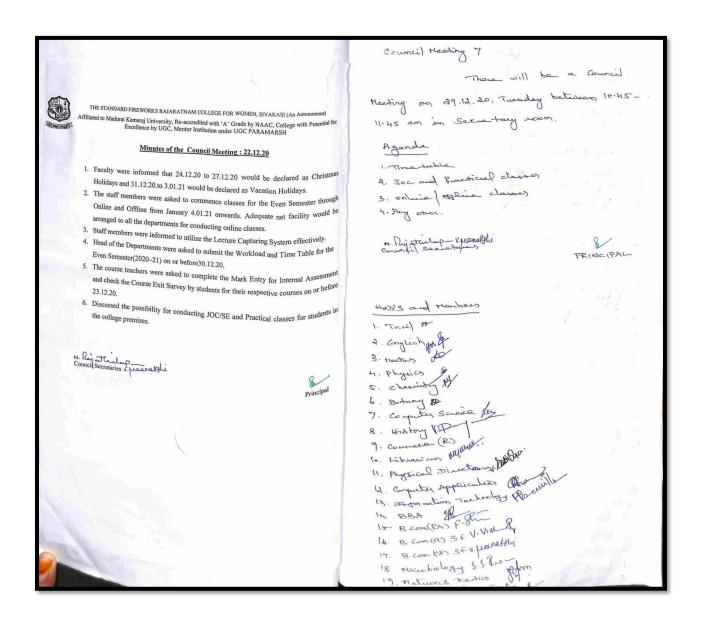

#### Minutes of the Council Meeting

The Council Meeting was held on 11.10.2019 at 10 a.m. at the Secretary room. Points regarding M.Phil. Admission, Research projects, 2020 Syllabus, Two days Mela, Celebration of Farewell and Teachers day, Academic Audit, EAS and Library hour and Instructions regarding End Semester Examination were discussed.

- Admission and Research Ethics regarding M. Phil and Ph.D.

  > Admission for M.Phil course is extended up to 25th October 2019.

  > Research ethics should be followed for M.Phil and Ph.D.

  - Research ethics should be followed for M.Phil and Ph.D.
     The full time research scholars may be asked to engage the classes of their respective guides when they are on leave/permission.
     The guide may assign one or two invigilation to their scholars.
     One or two PG classes should be given to the research scholars those who are availing stipend.