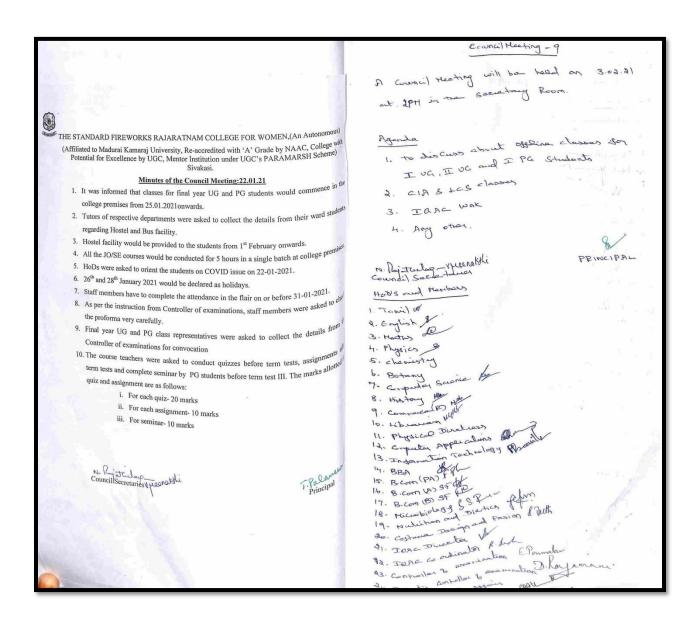

# MINUTES OF COLLEGE COUNCIL 2019-2020

| (2019 -2020)                                           | 25  |
|--------------------------------------------------------|-----|
| COUNCIL MEETING -1 18.6.2019                           |     |
| A council meeting will be held on                      |     |
| 19.6.2019 at 10.00 am in the Securetary Room.          |     |
| · Poresentation of PEO and P30 of UG, PG, M. Phil,     |     |
| · Poresentation of PEO and PSO of UG, PG, M. Phil,     |     |
| certificate, Diploma and Advanced Diploma              |     |
| · Election of one member to the Academic council of HE | υ   |
| N. L. O. B.                                            |     |
| Council Secretaries Principal                          |     |
| HoDs and Members                                       |     |
| 1. Tamil - vr. gr.                                     | -   |
| 2. English _ K. Musis -1.                              |     |
| 3. History - VP                                        |     |
| 4. Mathematics - Q. hules Cu                           | rs. |
|                                                        |     |
| 5. Physics - & Q.                                      | -   |
| 6. chemistry _ pr & SU                                 |     |
| 7. Bostany - B. Dh.                                    |     |
| 8 - Computer Science - Ly                              |     |