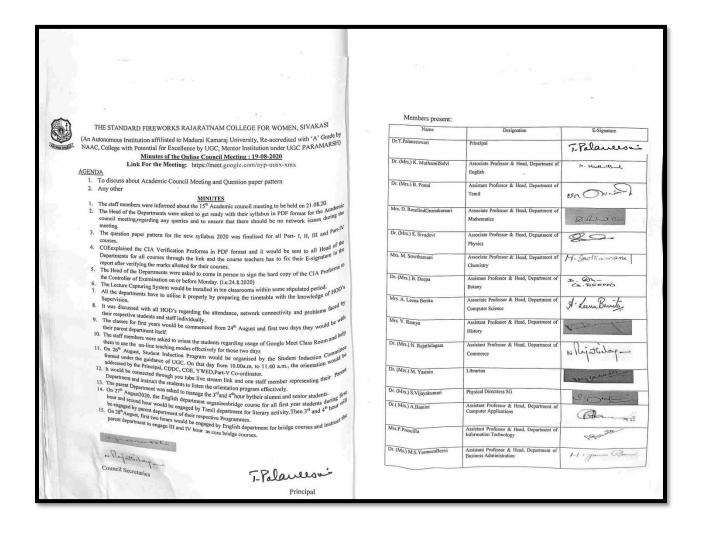

and)              | Umadevi                           | Special invitee                                                    | 0100-0              |
| Dr. (Ms.) M.S.YasmeenBeevi     | Assistant Professor & Head, Department of<br>Information Technology                                                                        | 19 and              |                                   | . 200                                                              | 163%                |
| Dr.(Mrs.)F-Sweetlynloy Christy | Assistant Professor & Head, Department of<br>Business Administration  Assistant Professor & Head, Department of<br>Professional Accounting | 1-1: yan- (3)       |                                   |                                                                    |                     |







|                                 |                                                                      |                     | THE STANDARD FIREWORKS RAJARATNAM COLLEGE FOR WOMEN, SIVAKASI                                                                                                                                          |
|---------------------------------|----------------------------------------------------------------------|---------------------|--------------------------------------------------------------------------------------------------------------------------------------------------------------------------------------------------------|
| Dr.(Mrs.)F.SweetlynJoy Christy  | Assistant Professor & Head, Department of<br>Professional Accounting | F. Curya . Ky Char  | (An Aut