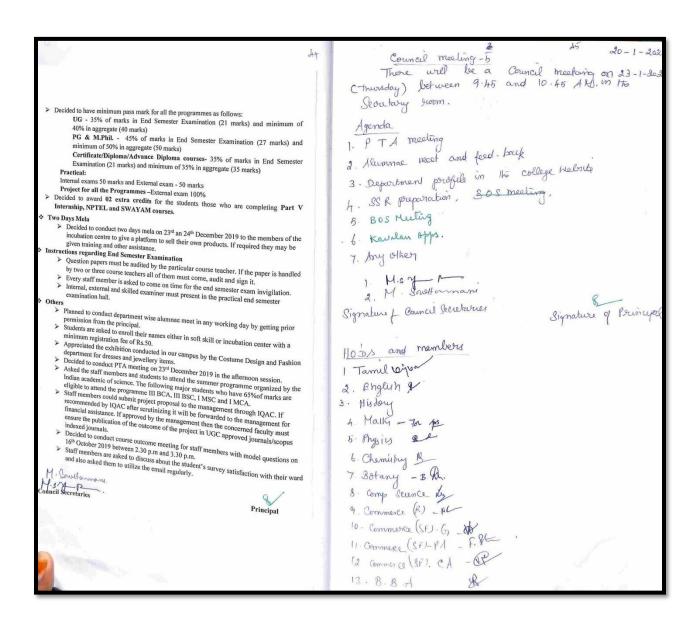

# MINUTES OF COLLEGE COUNCIL 2019-2020

| (2019 -2020)                                           | 25  |
|--------------------------------------------------------|-----|
| COUNCIL MEETING -1 18.6.2019                           |     |
| A council meeting will be held on                      |     |
| 19.6.2019 at 10.00 am in the Securetary Room.          |     |
| · Poresentation of PEO and P30 of UG, PG, M. Phil,     |     |
| · Poresentation of PEO and PSO of UG, PG, M. Phil,     |     |
| certificate, Diploma and Advanced Diploma              |     |
| · Election of one member to the Academic council of HE | υ   |
| N. L. O. B.                                            |     |
| Council Secretaries Principal                          |     |
| HoDs and Members                                       |     |
| 1. Tamil - vr. gr.                                     | -   |
| 2. English _ K. Musis -1.                              |     |
| 3. History - VP                                        |     |
| 4. Mathematics - Q. hules Cu                           | rs. |
|                                                        |     |
| 5. Physics - & Q.                                      | -   |
| 6. chemistry _ pr & SU                                 |     |
| 7. Bostany - B. Dh.                                    |     |
| 8 - Computer Science - Ly                              |     |